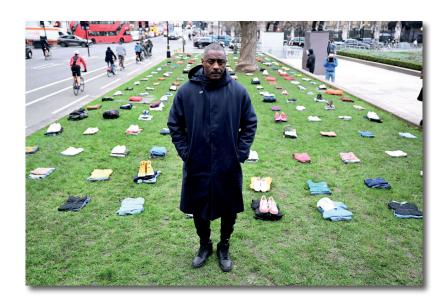

## IDRIS ELBA AGAINST KNIFE CRIME

## According to the report, are the sentences below true (T) or false (F)?

| <ol> <li>The clothes were placed outside Parliament in connection with<br/>street knife crime.</li> </ol> | пΤ |     |
|-----------------------------------------------------------------------------------------------------------|----|-----|
| 2. They represent the number of crimes in the second half of 2023.                                        | ПΤ | □F  |
| 3. Idris Elba believes the problem mainly concerns London.                                                | ПΤ | □F  |
| 4. It is not difficult to obtain machetes and zombie knives.                                              | ロТ |     |
| 5. There was an unsuccessful attempt to ban these knives in 2016.                                         | ロΤ | □ F |
| <b>6.</b> The boxing gym in the video was set up by the mother of a victim.                               | ロΤ |     |
| 7. The government refuses to accept that there is a serious problem.                                      | ПΤ | □F  |